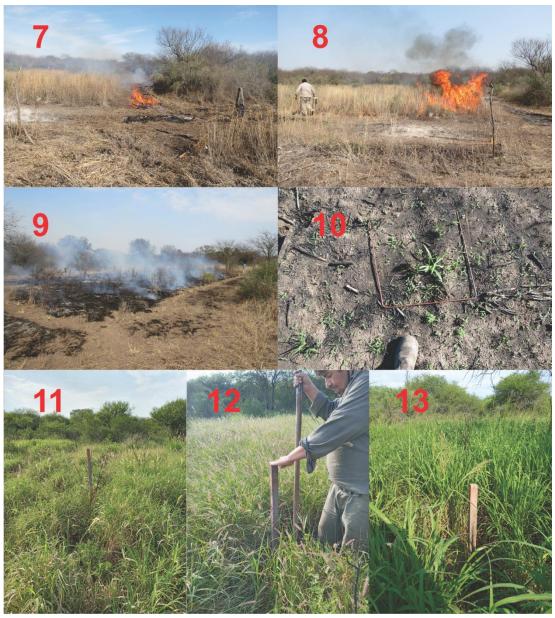

## **SUPPLEMENTARY MATERIAL 1**

**Figure S1.** Experiment in lowland ecological sites, F. Cantos Experimental Ranch, Semiarid Chaco. Image gallery.

**Figura S1.** Experimento en sitios ecológicos bajos, Campo Experimental F. Cantos, Chaco Semiárido. Galería de imágenes.

Image 7 shows the firewall construction to burn a Roll\_Fire plot. Images 8 and 9 correspond to the prescribed fire applied in a Roll\_Fire plot. Image 10 shows grass sprout and germination in a Roll\_Fire plot after the burning. Images 11, 12 and 13 respectively correspond to the final Roll\_Fire, Roll\_Buffel Texas and Roll\_Gatton Panic results.