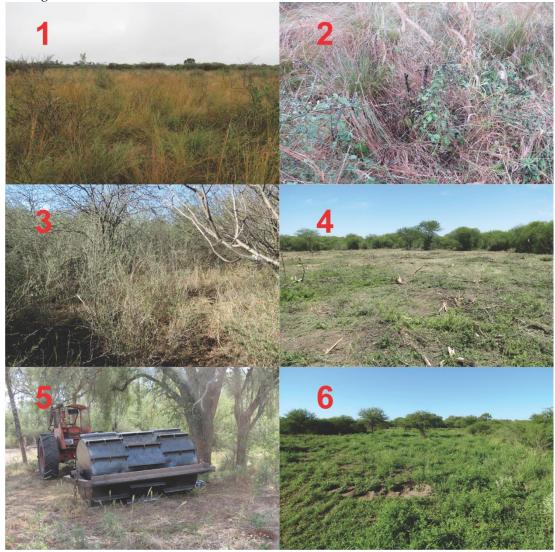

## **SUPPLEMENTARY MATERIAL 1**

**Figure S1.** Experiment in lowland ecological sites, F. Cantos Experimental Ranch, Semiarid Chaco. Image gallery.

**Figura S1.** Experimento en sitios ecológicos bajos, Campo Experimental F. Cantos, Chaco Semiárido. Galería de imágenes.

Images 1 and 2 correspond to Eco\_Ref. Image 3 is a view of Woody\_Encr. Image 4 shows Woody\_Encr and the immediate aspect after roller chopping application. Image 5 shows the machinery utilized in roller chopping. Image 6 is a view of the herbaceous stratum response to roller chopping after the first rain during the first growing season.